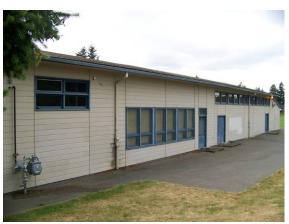

The single story building is constructed of wood frame with horizontal tongue and groove siding. The building rests on a concrete foundation. Narrow vertical boards that are arranged symmetrically break up the horizontal siding. Louvered vents are located along the gable. The horizontal massing of the building is emphasized by low sloping gable roofs and bands of metal hopper windows. The wing that forms the top of the T-shaped plan features a cross gable roof. Along each end of the building, where the gables meet, are wide overhangs under which are located secondary doorways. The primary entrance, located on south (front) elevation, is recessed within the wall of the building. The entrance is marked by two metal doors with center lights. Secondary entrances, on the east and west (side) elevations, also feature double metal doors.

The 1955 Rice Facility features a T-shaped finger plan. The bottom wing of the T is oriented on a north-south axis, which extends perpendicular to NE Tillamook. The top wing is oriented on an east-west axis. The building features a long double loaded corridor, and two short entrance halls which extend off the main corridor and provide access to the parking lot and the play ground. Rectangular classrooms and administrative offices are located along the main corridor. Within the wing that forms the top of the T-shaped plan are located a play room and large classroom that was originally designed as a kindergarten.