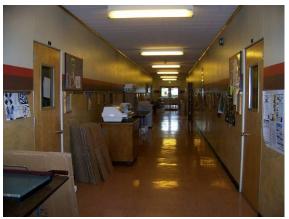

The principal entrance to the school opens into a central corridor, extending north-south through the building, where classrooms are located. The administrative offices are located in the north end of the building and along a rear hallway that opens into the parking lot. Corridor walls that mark the area with administrative offices are punctuated by a series of rectangular windows. The double-loaded corridor features vinyl tile wainscot with a metal cap and a rubber base. Flooring throughout the building consists of asphalt/vinyl tile, and carpet. Tubular light fixtures are suspended from the acoustic tile clad ceilings. The building is heated by boilers that are located off the north hallway.