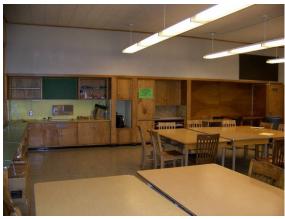

A play room is located at the west side of the "T". This room features a composition tile wainscot with a metal cap and rubber base, as well as composition floor tiles. The rectangular room is illuminated by a wall of fixed rectangular windows.

The classrooms are rectangular in plan with counters beneath the windows and a recessed wardrobe, closet, and sink area along one wall. The rooms feature plaster walls with birch plywood wainscot and molding. Classroom doors are birch hollow core with center lights. Classrooms are heated by console units located beneath the exterior windows.