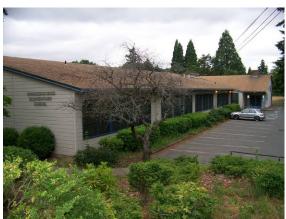

**Architectural Description** 

Rice Facility is situated in the Rose City neighborhood of North East Portland at 6433 NE Tillamook Street. The facility occupies a small rectangular parcel that surrounded by NE Tillamook on the south and Rose City Park on the north, east, and west sides of the campus. The school is located in the center of the parcel; to the east of the building is the parking lot and to the west is the play ground. Vast open space and play fields provided by the ten acre Rose City Park are located beyond the paved spaces immediately surrounding the Rice Facility.

The 1955 Rice Facility features a T-shaped finger plan. The bottom wing of the T is oriented on a north-south axis, which extends perpendicular to NE Tillamook. The top wing is oriented on an east-west axis. The building features a long double loaded corridor, and two short entrance halls which extend off the main corridor and provide access to the parking lot and the play ground. Rectangular classrooms and administrative offices are located along the main corridor. Within the wing that forms the top of the T-shaped plan are located a play room and large classroom that was originally designed as a kindergarten.