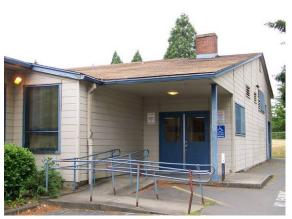

The single story building is constructed of wood frame with horizontal tongue and groove siding. The building rests on a concrete foundation. Narrow vertical boards that are arranged symmetrically break up the horizontal siding. Louvered vents are located along the gable. The horizontal massing of the building is emphasized by low sloping gable roofs and bands of metal hopper windows. The wing that forms the top of the T-shaped plan features a cross gable roof. Along each end of the building, where the gables meet, are wide overhangs under which are located secondary doorways. The primary entrance, located on south (front) elevation, is recessed within the wall of the building. The entrance is marked by two metal doors with center lights. Secondary entrances, on the east and west (side) elevations, also feature double metal doors.