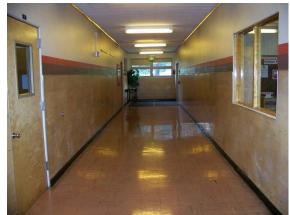

The principal entrance to the school opens into a central corridor, extending north-south through the building, where classrooms are located. The administrative offices are located in the north end of the building and along a rear hallway that opens into the parking lot. Corridor walls that mark the area with administrative offices are punctuated by a series of rectangular windows. The double-loaded corridor features vinyl tile wainscot with a metal cap and a rubber base. Flooring throughout the building consists of asphalt/vinyl tile, and carpet. Tubular light fixtures are suspended from the acoustic tile clad ceilings. The building is heated by boilers that are located off the north hallway.