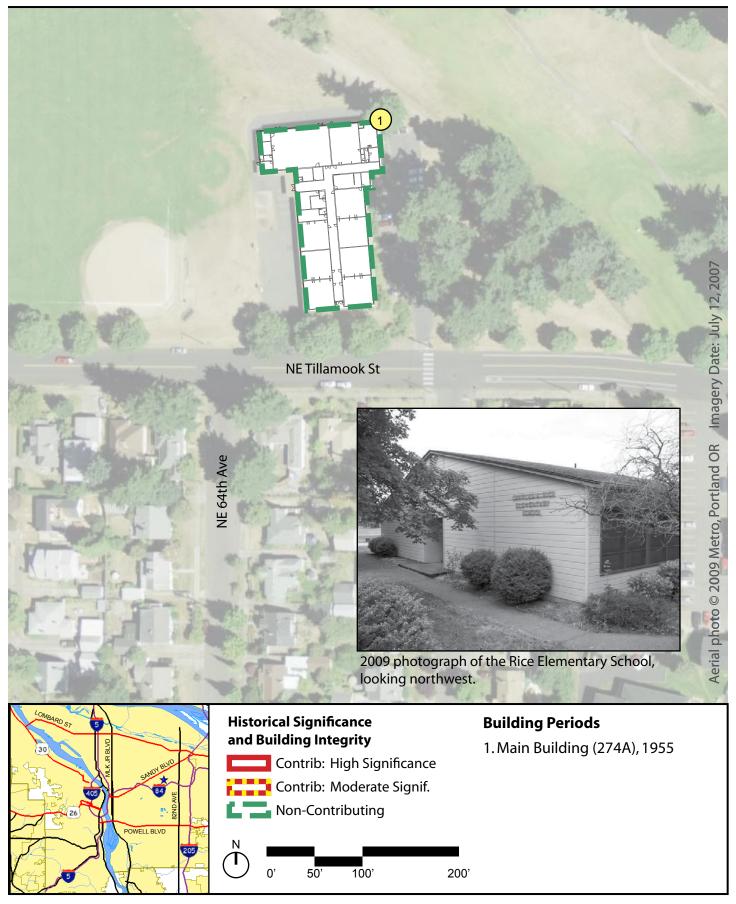

**Architectural Description** 

Rice Facility is situated in the Rose City neighborhood of North East Portland at 6433 NE Tillamook Street. The facility occupies a small rectangular parcel that surrounded by NE Tillamook on the south and Rose City Park on the north, east, and west sides of the campus. The school is located in the center of the parcel; to the east of the building is the parking lot and to the west is the play ground. Vast open space and play fields provided by the ten acre Rose City Park are located beyond the paved spaces immediately surrounding the Rice Facility.

The 1955 Rice Facility features a T-shaped finger plan. The bottom wing of the T is oriented on a north-south axis, which extends perpendicular to NE Tillamook. The top wing is oriented on an east-west axis. The building features a long double loaded corridor, and two short entrance halls which extend off the main corridor and provide access to the parking lot and the play ground. Rectangular classrooms and administrative offices are located along the main corridor. Within the wing that forms the top of the T-shaped plan are located a play room and large classroom that was originally designed as a kindergarten.