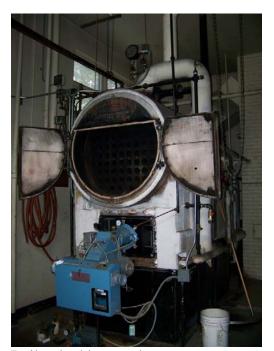

The principal entrance to the school opens into a central corridor, extending north-south through the building, where classrooms are located. The administrative offices are located in the north end of the building and along a rear hallway that opens into the parking lot. Corridor walls that mark the area with administrative offices are punctuated by a series of rectangular windows. The double-loaded corridor features vinyl tile wainscot with a metal cap and a rubber base. Flooring throughout the building consists of asphalt/vinyl tile, and carpet. Tubular light fixtures are suspended from the acoustic tile clad ceilings. The building is heated by boilers that are located off the north hallway.