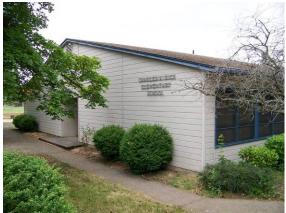

South and east elevations

Printed on: 10/14/2009 Page 1 of 3

### **ARCHITECTURAL / PROPERTY DESCRIPTION**

(Include expanded description of the building/property, setting, significant landscape features, outbuildings, and alterations)

**Description Summary** 

The Rice Facility is a one story building clad in horizontal wood siding. The T-shape finger plan building sits on a poured concrete foundation. The building is covered by shallow pitched gable roofs. The design of the 1955 building is loosely influenced by the Northwest Regional style. Elements such as a the wood siding, bands of metal windows, low sloped roofs, and overhangs are rooted in the Northwest Regional style while the horizontal plan and lack of ornamentation follow the with the broader principles of Modernism.

The single story building is constructed of wood frame with horizontal tongue and groove siding. The building rests on a concrete foundation. Narrow vertical boards that are arranged symmetrically break up the horizontal siding. Louvered vents are located along the gable. The horizontal massing of the building is emphasized by low sloping gable roofs and bands of metal hopper windows. The wing that forms the top of the T-shaped plan features a cross gable roof. Along each end of the building, where the gables meet, are wide overhangs under which are located secondary doorways. The primary entrance, located on south (front) elevation, is recessed within the wall of the building. The entrance is marked by two metal doors with center lights. Secondary entrances, on the east and west (side) elevations, also feature double metal doors.