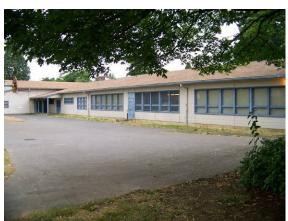

South and east elevations

Printed on: 10/14/2009 Page 1 of 3

### **ARCHITECTURAL / PROPERTY DESCRIPTION**

(Include expanded description of the building/property, setting, significant landscape features, outbuildings, and alterations)

**Description Summary** 

The Rice Facility is a one story building clad in horizontal wood siding. The T-shape finger plan building sits on a poured concrete foundation. The building is covered by shallow pitched gable roofs. The design of the 1955 building is loosely influenced by the Northwest Regional style. Elements such as a the wood siding, bands of metal windows, low sloped roofs, and overhangs are rooted in the Northwest Regional style while the horizontal plan and lack of ornamentation follow the with the broader principles of Modernism.

**Architectural Description** 

Rice Facility is situated in the Rose City neighborhood of North East Portland at 6433 NE Tillamook Street. The facility occupies a small rectangular parcel that surrounded by NE Tillamook on the south and Rose City Park on the north, east, and west sides of the campus. The school is located in the center of the parcel; to the east of the building is the parking lot and to the west is the play ground. Vast open space and play fields provided by the ten acre Rose City Park are located beyond the paved spaces immediately surrounding the Rice Facility.

The single story building is constructed of wood frame with horizontal tongue and groove siding. The building rests on a concrete foundation. Narrow vertical boards that are arranged symmetrically break up the horizontal siding. Louvered vents are located along the gable. The horizontal massing of the building is emphasized by low sloping gable roofs and bands of metal hopper windows. The wing that forms the top of the T-shaped plan features a cross gable roof. Along each end of the building, where the gables meet, are wide overhangs under which are located secondary doorways. The primary entrance, located on south (front) elevation, is recessed within the wall of the building. The entrance is marked by two metal doors with center lights. Secondary entrances, on the east and west (side) elevations, also feature double metal doors.

The 1955 Rice Facility features a T-shaped finger plan. The bottom wing of the T is oriented on a north-south axis, which extends perpendicular to NE Tillamook. The top wing is oriented on an east-west axis. The building features a long double loaded corridor, and two short entrance halls which extend off the main corridor and provide access to the parking lot and the play ground. Rectangular classrooms and administrative offices are located along the main corridor. Within the wing that forms the top of the T-shaped plan are located a play room and large classroom that was originally designed as a kindergarten.