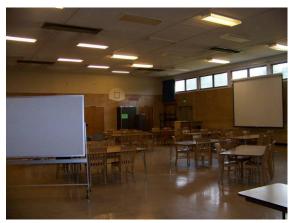

A play room is located at the west side of the "T". This room features a composition tile wainscot with a metal cap and rubber base, as well as composition floor tiles. The rectangular room is illuminated by a wall of fixed rectangular windows.